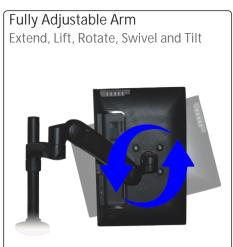

Zilla innovative and superb designed mounting provide an ideal ergonomic solutions to meet your requirements. We are the solution for your mounting needs.

ZILLA durable mechanical spring system arm with a sleek appearance, works with almost any LCD monitor measuring 32 Inches or smaller. This single monitor arm offers space saving convenience, ergonomic placement with exceptional range of flexible motion. From height adjustment, extension and retraction to display tilt, swivel, landscape or portrait mode. Light force easily adjust the monitor arm as needed.

### Product Feature

- ♦ Comfort and durability designed ergonomic desk mount with mechanical spring system arm
- ♦ Compatible with almost any LED flat or curved monitors measuring 32 Inches or smaller
- Sleek, solidly constructed high grade aluminum casting arm
- Mounting your monitor is a simple process with quick change detachable VESA plate. All the necessary tools and hardware are provided.
- Fully adjustable arm provides tilt, swivel and screen rotation from landscape to portrait mode delivers optimal viewing angles
- Hide cables inside the plastic cover and detachable cable clips snap onto center pole keeping AV and power cords a neat and organized appearance.
- Heavy duty C-Clamp and grommet option mounting