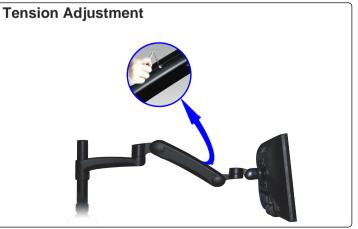

### Model: DC3-A780A

- Monitor VESA 75\*75mm or 100\*100mm
- Integrated Cable Management
- Fits Screen ≤ 32 Inches
- Portrait & Landscape 360°
- Tension Adjustment Allen Key 4mm
- Tilting +90° / -65°
- Lifting +45° / 30°
- Height Adjustment 300mm (11.81")
- Arm Extension 586mm (23.07")
- Swivel 180º

- Load 3-8Kg / 6.6-17.6lbs
- Desk Clamp Installation
  Desk thickness
  10mm-75mm (0.39-2.75")
- Grommet Installation
  Diameter of the deskhole
  10mm-75mm (0.39-2.75")

Adjust mechanical spring arm to suitable tension according to the weight of your monitor as the factory setting the mechanical spring is originally at minimum level of tension.