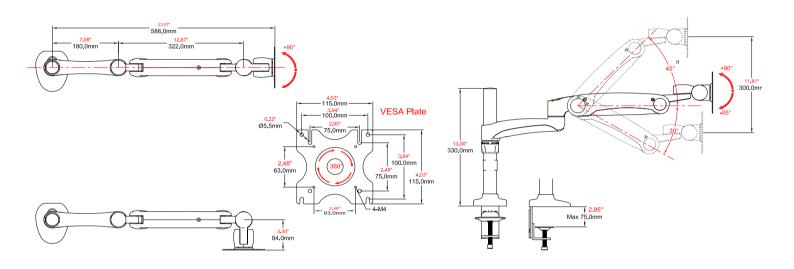

### Model: DC3-A780A

- Monitor VESA 75\*75mm or 100\*100mm
- Integrated Cable Management
- Fits Screen ≤ 32 Inches
- Portrait & Landscape 360°
- Tension Adjustment Allen Key 4mm
- Tilting +90° / -65°
- Lifting +45° / 30°
- Height Adjustment 300mm (11.81")
- Arm Extension 586mm (23.07")
- Swivel 180º

- Load 3-8Kg / 6.6-17.6lbs
- Desk Clamp Installation
  Desk thickness
  10mm-75mm (0.39-2.75")
- Grommet Installation
  Diameter of the deskhole
  10mm-75mm (0.39-2.75")

Adjust mechanical spring arm to suitable tension according to the weight of your monitor as the factory setting the mechanical spring is originally at minimum level of tension.