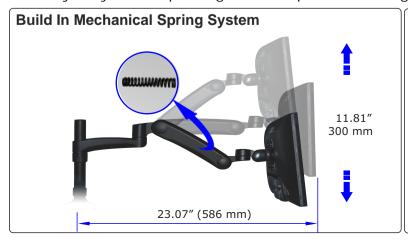

### Model: DC3-A780A

- Monitor VESA 75\*75mm or 100\*100mm
- Integrated Cable Management
- Fits Screen ≤ 32 Inches
- Portrait & Landscape 360°
- Tension Adjustment Allen Key 4mm
- Tilting +90° / -65°
- Lifting +45° / 30°
- Height Adjustment 300mm (11.81")
- Arm Extension 586mm (23.07")
- Swivel 180º