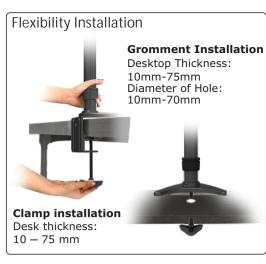

- Load 3-8Kg / 6.6-17.6lbs
- Desk Clamp Installation
  Desk thickness
  10mm-75mm (0.39-2.75")
- Grommet Installation
  Diameter of the deskhole
  10mm-75mm (0.39-2.75")

Adjust mechanical spring arm to suitable tension according to the weight of your monitor as the factory setting the mechanical spring is originally at minimum level of tension.