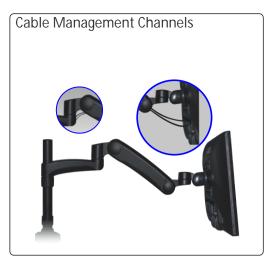

### Product Feature

- ♦ Comfort and durability designed ergonomic desk mount with mechanical spring system arm
- ♦ Compatible with almost any LED flat or curved monitors measuring 32 Inches or smaller
- Sleek, solidly constructed high grade aluminum casting arm
- Mounting your monitor is a simple process with quick change detachable VESA plate. All the necessary tools and hardware are provided.
- Fully adjustable arm provides tilt, swivel and screen rotation from landscape to portrait mode delivers optimal viewing angles
- Hide cables inside the plastic cover and detachable cable clips snap onto center pole keeping AV and power cords a neat and organized appearance.
- Heavy duty C-Clamp and grommet option mounting